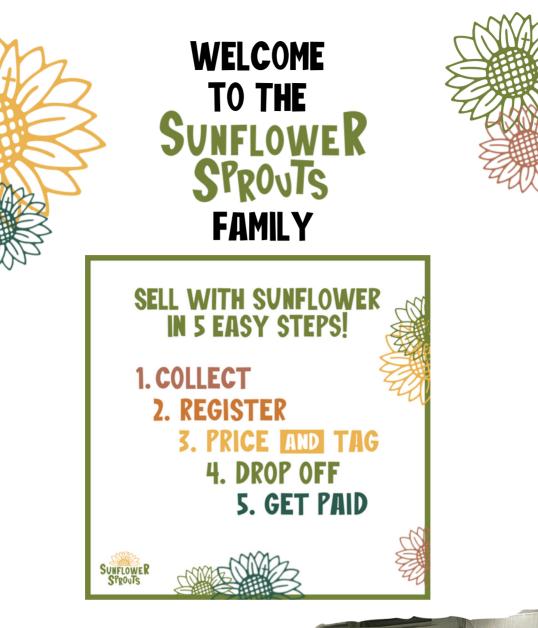

# 2. REGISTER

VISIT: WWW.SUNFLOWERSPROUTS.ORG CHOOSE PITT OR ERIE CONSIGNOR REGISTER

# 4. DROP OFF